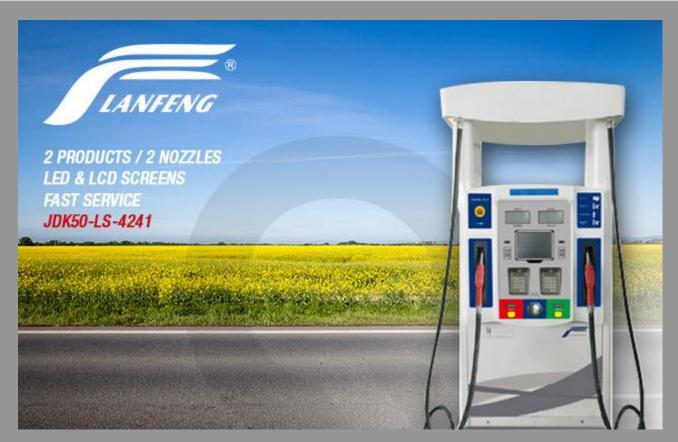

## The New Lanfeng® Dispensers are Here to Guarantee a Fast Service

When filling gas, delivering fast service is a major component to ensure high levels of customer satisfaction. For this, EQUIPT offers you the new Lanfeng® dispensers JDK50-LS-4241 that help you answer the needs of your customers, especially during high fuel consumption. Lanfeng® JDK50-LS-4241 has many features...