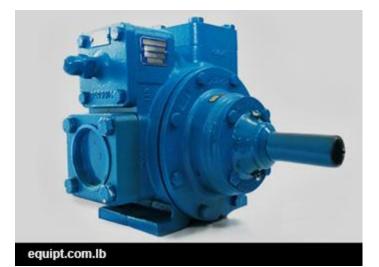

## Blackmer Petroleum Pumps, Available @EQUIPT

EQUIPT sal, The "Petroleum Equipment Store" and member of IPT Group, offers you the TXD series pump for petroleum trucks & terminals by the leading brand Blackmer (Dover group).

Blackmer pump TXD series is "a durable pump for fast and quiet operation. The sliding vane design provides sustained performance and trouble-free operation, equipped with adjustable relief valve to protect the pump from excessive pressure. It is equipped with double-ended drive shaft and used for bulk deliveries, petroleum trucks and terminals. It is available in 2.5" and 3" sizes...